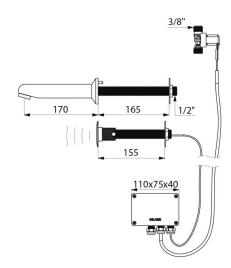

#### TEMPOMATIC Electronic tap - Ref. 441157

Cross wall electronic basin tap: Independent IP65 electronic control unit. 230/12V mains supply with transformer. Flow rate pre-set at 3 lpm at 3 bar, can be adjusted from 1.5 to 6 lpm. Scale-resistant flow straightener. Adjustable duty flush (pre-set flush ~60 seconds every 24 hours after last use). Shockproof infrared presence detection sensor for wall ≤ 155mm Anti-blocking security. Solenoid valve with integrated filter. Chrome-plated fixed spout L. 170mm for wall ≤ 165mm with anti-rotating pin. Threaded rods can be cut-to-size. Suitable for people with reduced mobility. 10-year warranty.

#### TEMPOMATIC Electronic tap - Ref. 441157

| Supply       | 230/12V mains supply |
|--------------|----------------------|
| Connector    | M3/8"                |
| Technology   | Electronic           |
| Depth        | 165mm                |
| Spout length | 170mm                |
| Flow rate    | 3 lpm                |
| Norms        | 🗢 CE 🕚               |
| Warranty     |                      |